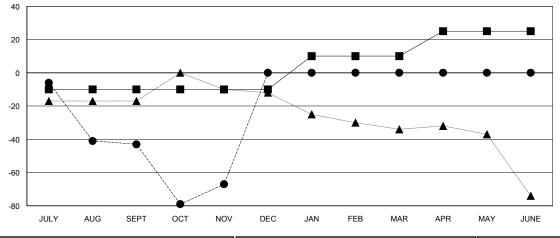

### GOALS AND ACTUAL MEMBERS CUMULATIVE

| DROPPED CLUBS: 2 |     |
|------------------|-----|
| DROPPED MEMBERS  |     |
| DECEASED         | 8   |
| CLUB CANCELLED   | 12  |
| OTHER            | 109 |
| TOTAL            | 129 |

| Members               |                           |                         |                                              |  |  |  |
|-----------------------|---------------------------|-------------------------|----------------------------------------------|--|--|--|
| RESULTS FOR 2017-2018 |                           |                         |                                              |  |  |  |
| QUARTER               | MEMBER GROWTH NET<br>GOAL | MEMBER GROWTH<br>ACTUAL | DROPPED MEMBERS ACTUAL (including transfers) |  |  |  |
| JULY/AUG/SEPT         | -10                       | 25                      | 60                                           |  |  |  |
| OCT/NOV/DEC           | 0                         | 62                      | 69                                           |  |  |  |
| JAN/FEB/MAR           | 20                        | 0                       | 0                                            |  |  |  |
| APR/MAY/JUNE          | 15                        | 0                       | 0                                            |  |  |  |